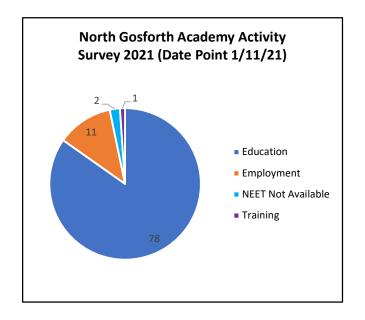

## North Gosforth Academy School Leavers 2021: Destinations Update

| Activity Survey<br>Summary @<br>1/11/21 | F  | M  | TOTAL | Activity Survey<br>Summary @<br>1/4/23 | F  | М  | TOTAL | %<br>Change  |
|-----------------------------------------|----|----|-------|----------------------------------------|----|----|-------|--------------|
| Education                               | 43 | 35 | 78    | Education                              | 33 | 29 | 62    | -18%         |
| Employment                              | 3  | 8  | 11    | Employment                             | 12 | 12 | 24    | +14%         |
| NEET Available                          | 0  | 0  | 0     | NEET Available                         | 1  | 1  | 2     | +2%          |
| NEET Not<br>Available                   | 2  | 0  | 2     | NEET Not<br>Available                  | 2  | 0  | 2     | No<br>Change |
| Training                                | 0  | 1  | 1     | Training                               | 0  | 1  | 1     | No<br>Change |
| Unknown                                 | 0  | 0  | 0     | Unknown                                | 0  | 1  | 1     | +1%          |
| TOTAL                                   | 48 | 44 | 92    | TOTAL                                  | 48 | 44 | 92    |              |