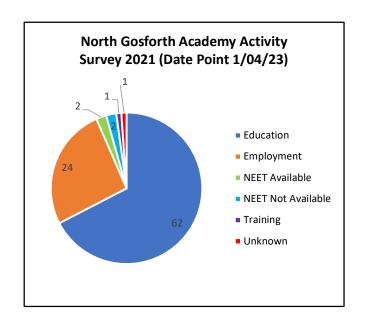

## North Gosforth Academy School Leavers 2021: Destinations Update

| Activity Survey<br>Summary @<br>1/11/21 | F  | M  | TOTAL | Activity Survey<br>Summary @<br>1/4/23 | F  | М  | TOTAL | %<br>Change  |
|-----------------------------------------|----|----|-------|----------------------------------------|----|----|-------|--------------|
| Education                               | 43 | 35 | 78    | Education                              | 33 | 29 | 62    | -18%         |
| Employment                              | 3  | 8  | 11    | Employment                             | 12 | 12 | 24    | +14%         |
| NEET Available                          | 0  | 0  | 0     | NEET Available                         | 1  | 1  | 2     | +2%          |
| NEET Not<br>Available                   | 2  | 0  | 2     | NEET Not<br>Available                  | 2  | 0  | 2     | No<br>Change |
| Training                                | 0  | 1  | 1     | Training                               | 0  | 1  | 1     | No<br>Change |
| Unknown                                 | 0  | 0  | 0     | Unknown                                | 0  | 1  | 1     | +1%          |
| TOTAL                                   | 48 | 44 | 92    | TOTAL                                  | 48 | 44 | 92    |              |