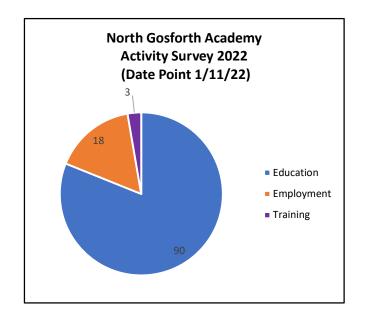

## North Gosforth Academy School Leavers 2022: Destinations Update

| Activity Survey Summary @ 1/11/22 | F  | М  | TOTAL | Activity Survey<br>Summary @<br>1/4/23 | F  | M  | TOTAL | %<br>Change |
|-----------------------------------|----|----|-------|----------------------------------------|----|----|-------|-------------|
| Education                         | 53 | 37 | 90    | Education                              | 49 | 36 | 85    | -4%         |
| Employment                        | 8  | 10 | 18    | Employment                             | 10 | 10 | 20    | +2%         |
| NEET Not<br>Available             | 0  | 0  | 0     | NEET Not<br>Available                  | 1  | 0  | 1     | +1%         |
| Training                          | 0  | 3  | 3     | Training                               | 1  | 4  | 5     | +2%         |
| TOTAL                             | 61 | 50 | 111   | TOTAL                                  | 61 | 50 | 111   |             |