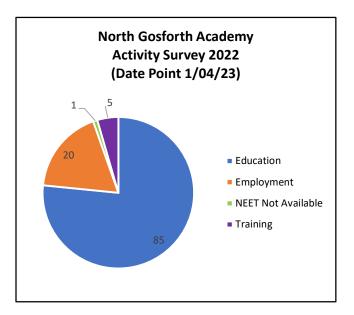

## North Gosforth Academy School Leavers 2022: Destinations Update

| Activity Survey Summary @ 1/11/22 | F  | М  | TOTAL | Activity Survey<br>Summary @<br>1/4/23 | F  | M  | TOTAL | %<br>Change |
|-----------------------------------|----|----|-------|----------------------------------------|----|----|-------|-------------|
| Education                         | 53 | 37 | 90    | Education                              | 49 | 36 | 85    | -4%         |
| Employment                        | 8  | 10 | 18    | Employment                             | 10 | 10 | 20    | +2%         |
| NEET Not<br>Available             | 0  | 0  | 0     | NEET Not<br>Available                  | 1  | 0  | 1     | +1%         |
| Training                          | 0  | 3  | 3     | Training                               | 1  | 4  | 5     | +2%         |
| TOTAL                             | 61 | 50 | 111   | TOTAL                                  | 61 | 50 | 111   |             |